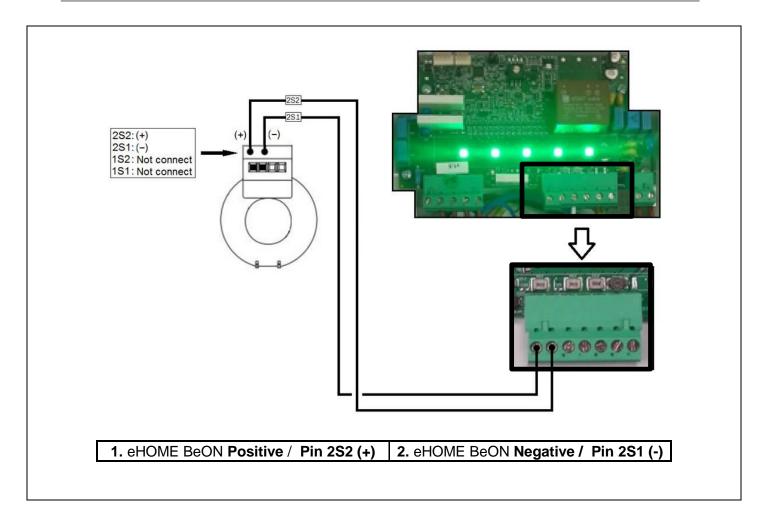

## **CONNECTIONS OF eHOME BEON**

| eHOME BeON               |                                                                      |
|--------------------------|----------------------------------------------------------------------|
| PRODUCT SPECIFICATION    |                                                                      |
| Type Current Transformer | Ring Core Current Transformer                                        |
| Material                 | Polyester                                                            |
| Dimensions               | 30 x 15 mm                                                           |
| Rated Insulation Level   | 0.72 / 3 /- kV                                                       |
| Connection               | 2S1 (-) / 2S2 (+)                                                    |
| Relation                 | 25/0.05 A - 30/0.05 A - 35/0.05 A - 40/0.05 A - 50/0.5 A - 63/0.05 A |
| Accuracy                 | Class I                                                              |
| Direction of the current | P1↓                                                                  |
| Index of Protection      | IP20                                                                 |