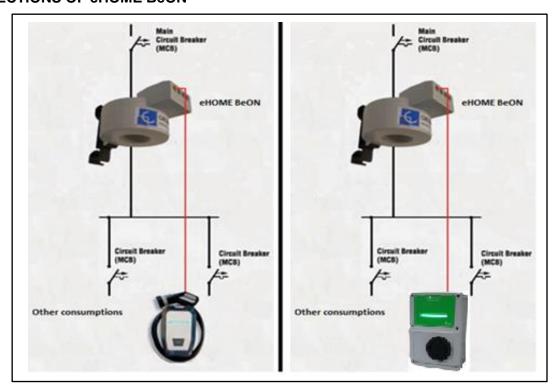

The device (current transformer) is an optional device that can optimize the Electric Vehicle (EV) Charger. It is the responsible to analyze the total current consumption in the residential, and to manage the remaining current for the EV Charger, avoiding any tripping the Main Circuit Breaker (MCB) for overconsumption.

BeON product range: 25 A for 5,75 kW / 30 A for 6,9 kW / 35 A for 8,05 kW / 40 A for 9,2 kW / 50 A for 11,5 kW / 63 A for 14,49 kW.

The eHOME BeON is connected after the Main Circuit Breaker (MCB) of the electric installation and before the main loads distribution.